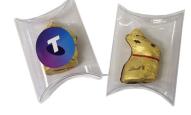

## Product Code : CCE025

Description:10g Gold Lindt Bunny in Pillow PackOrder#:Company Name:Contact:Text in rock:Sticker Size:50mmW x 40mmH or 38mmD (on Cello Bag or Pillow Pack)Print Colour:Quantity:Delivery Date: